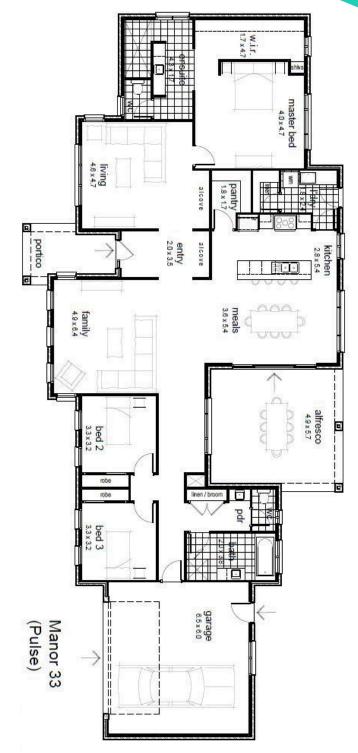

## **Property Features**

- 4 Bedrooms
- Open Alfresco
- 2 Bathrooms
- Study area
- 2 Living areas
- Double Garage

CONTACT OUR SALES
CONSULTANTS

Gavan Schultz

Maddi Zak

Chris Hall

0417 125 724

0447 177 325

## MANOR 33

**START PRICE ~** 

\$1,004,891

LOT 806 Riverboat Drive, **Murray Park Estate** 

Minimum **Block Width** 

16m

Exterior Length

31.08m

Exterior Width

13.72m

Total House Area

306.6m<sup>2</sup>

Total Block Area

1170m

**DAVIS SANDERS HOMES** 

Make it yours
CALL NOW 1300 781 816